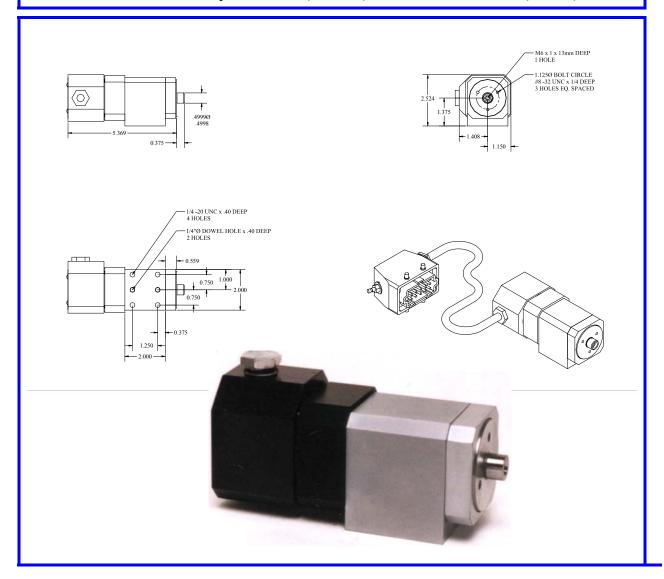

## **DTS 1300**

The DTS 1300 is the most compact of the DTS spindles and will fit on grinders with severe space constraints. The DTS 1300 is a cantilever mount spindle that is intended primarily for tracing forms into grinding wheels. Although compact, the DTS 1300 is still rigid and powerful enough to handle superabrasive applications. This model is intended to accommodate diamond rolls up to 4 inches (100 mm) in diameter and ½ inch (13 mm) wide.